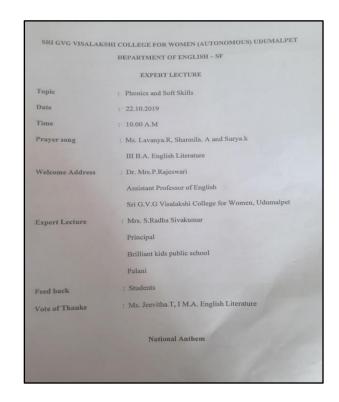

Ha Fladha,
Phinicipal,
Britiant kids Public School,
Palani

The Head of the Department
Department of English CSF)
Soi G.V.G. visualatishi college
for women,
Respected tadam,
Shereby express my willingness
to be the resource person and deliver an
expert lecture on 'Phonics and Roft Skill's
on 22/10/2018 between 10.00 a.m and 12.30.p.m

Thanking Ym,
yourstruly,

# Date: 21.10.2019 We are pleased to announce a special workshop focused on enhancing soft skills "Phonics and Soft Skills" by Mrs. S. Radha Sivakumar is to be held on [22.10.2019] from [10.00 A.M] at [Conference Hall I]. This workshop is designed to provide you with the knowledge and tools to improve your soft skills and interpersonal effectiveness.

### Circular posted in LMS- CAMU



### **Invitation**



### **Program Sheet**



### **Photos**





## Report

# REPORT ent of English (SF) had organized an Expert Lecture on the topic ad Soft Skill on 22/10/2019. Mrs. S. Radha Sivakumar Principal Brilliant Kids Public School, Palani resource person. Her Lecture focused on the following: 1. How to pronounce the sounds (44) 3. Vowels, Consonants and Diphthongs 4. Tips to prepare for an Interview 5. Skill sets, dress code, gestures, postures, verbal and non verbal Communication 6. Conducted a mock Interview 7. Interaction 8. Feed back o. of Beneficiaries: 1,11, 111 UG & 1, 11 PG-215 & Kalaisely PRINCIPAL /c P Remule HEAD OF THE DEPARTMENT

### **Resource Person Profile**

| BIODAT                                                                                              | RADHA SIVAKUMAR