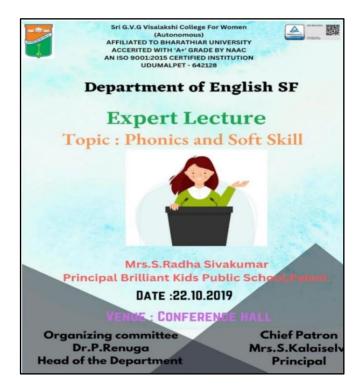

### **Invitation**

# Date: 21.10.2019 We are pleased to announce a special workshop focused on enhancing soft skills "Phonics and Soft Skills" by Mrs. S. Radha Sivakumar is to be held on [22.10.2019] from [10.00 A.M] at [Conference Hall I]. This workshop is designed to provide you with the knowledge and tools to improve your soft skills and interpersonal effectiveness.