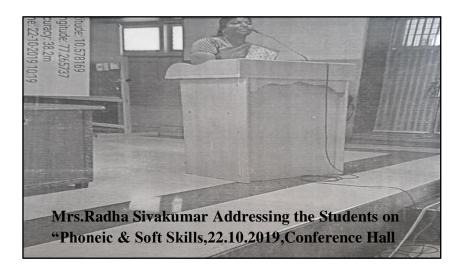

### **Photos**

# REPORT ent of English (SF) had organized an Expert Lecture on the topic ad Soft Skill on 22/10/2019. Mrs. S. Radha Sivakumar Principal Brilliant Kids Public School, Palani resource person. Her Lecture focused on the following: 1. How to pronounce the sounds (44) 3. Vowels, Consonants and Diphthongs 4. Tips to prepare for an Interview 5. Skill sets, dress code, gestures, postures, verbal and non verbal Communication 6. Conducted a mock Interview 7. Interaction 8. Feed back o. of Beneficiaries: 1,11, 111 UG & 1, 11 PG-215 & Kalaisely PRINCIPAL /c P Remule HEAD OF THE DEPARTMENT